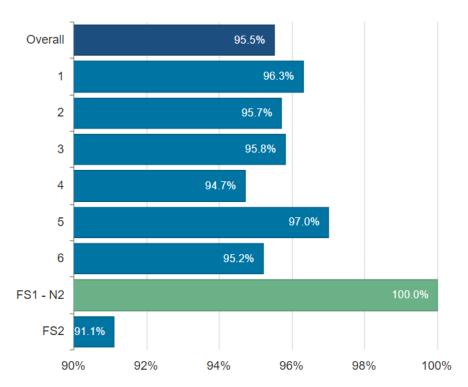

# 1. School Attendance Analysis 2021-22 (Autumn term) 02.09.21-17.12.21 Attendance overall and by academic year group