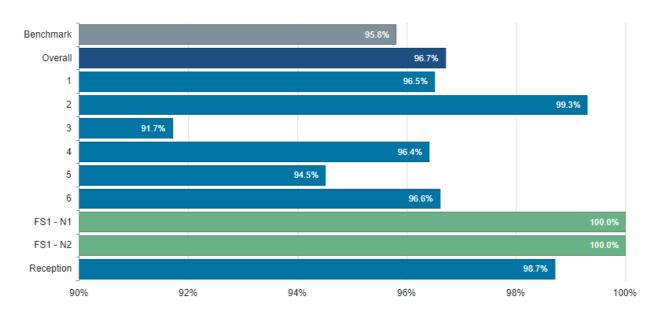

# 1. <u>School Attendance Analysis 2020-21 (Summer term) 27.04.21-07.07.21</u> Attendance overall and by academic year group